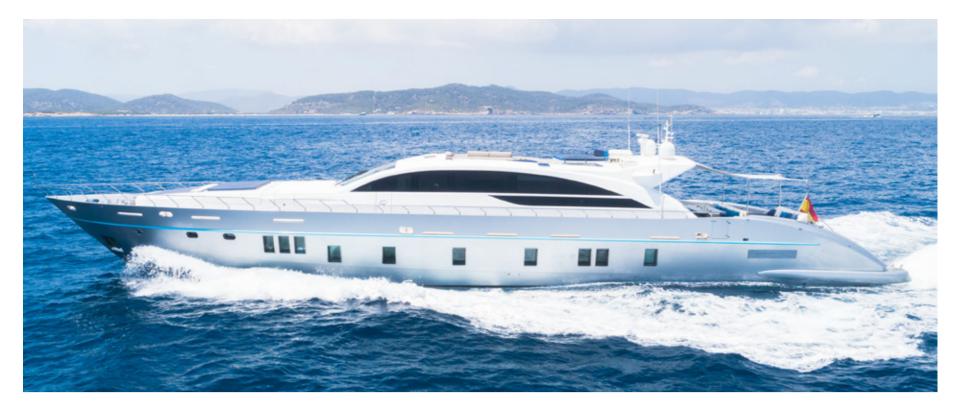

# **TECNOMAR VELVET 36**

| HIGH SEASON*          | 15.500€ / day + VAT + APA (30%)           |
|-----------------------|-------------------------------------------|
| MID SEASON*           | 13.500€ / day + VAT + APA (30%)           |
| LOW SEASON*           | 11.500€ / day + VAT + APA (30%)           |
| CAPACITY              | 12 + 5 crew                               |
| FUEL CONS             | 700 L/h                                   |
| LENGTH / BEAM         | 36m / 6,93m                               |
| INCLUDED paddle board | ls, snorkeling equipment, seabob, jet ski |

#### **TECNOMAR VELVET 36**