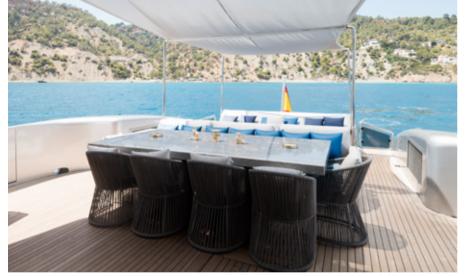

Exterior dinning table for 12

Front, fly and aft deck sun beds

2 exterior fresh water shower