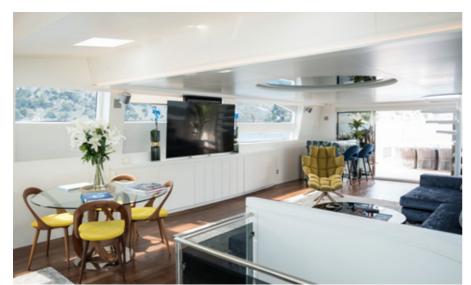

## **EQUIPMENT**

A/C

Audio system

Gangway

2 garages

2 fridges & 2 freezers

Microwave & Owen

Washing machine & Dryer