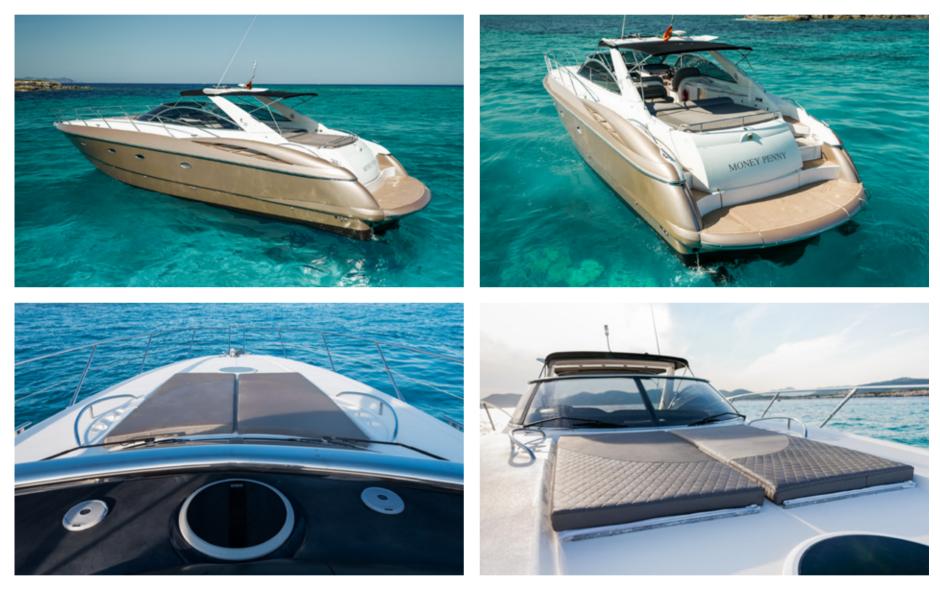

#### **COMFORTABLE AND SPACIOUS**

A beauty of a boat that offers ample seating space and two comfortable sunbeds, this is a great choice for relaxing on the iridescent waters of Formentera and bring some water toys to play in the crystal clear sea. Toast the occasion with a crisp glass of bubbles and enjoy island life in all its glory!

### ACCOMMODATION

#### EQUIPMENT

1 master cabin

1 twin cabin

Max 10 guests on day charter

Max 4 guests sleeping in port

Max 2 guests sleeping at anchor

2 bathrooms