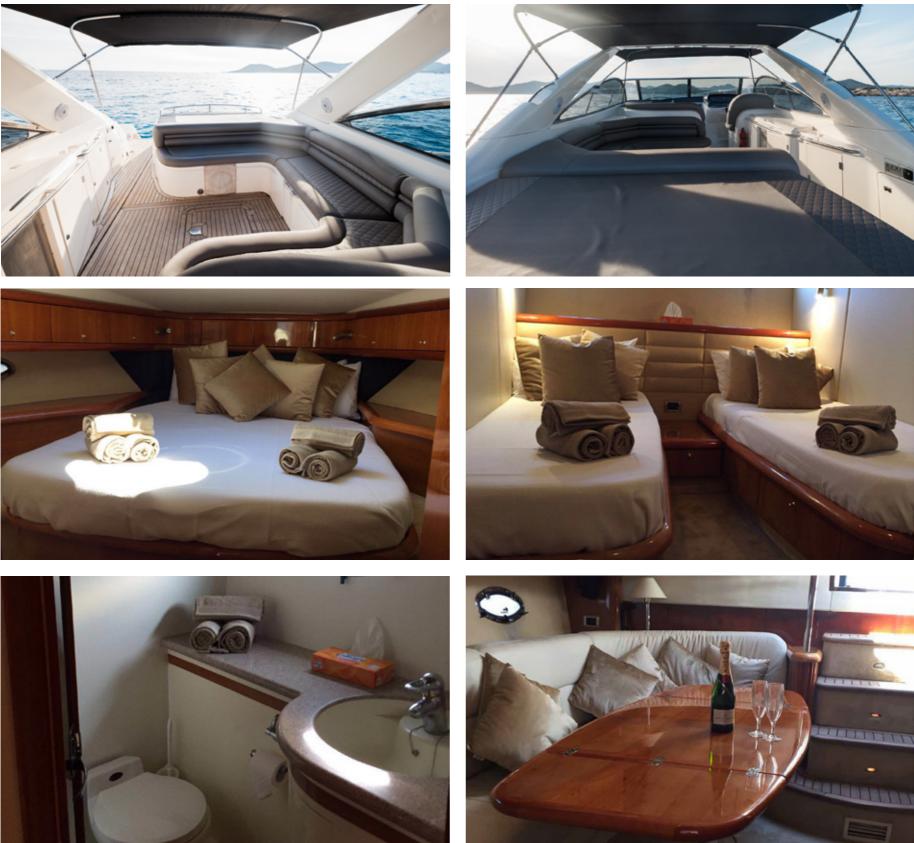

### ACCOMMODATION

#### EQUIPMENT

1 master cabin

1 twin cabin

Max 10 guests on day charter

Max 4 guests sleeping in port

Max 2 guests sleeping at anchor

2 bathrooms

A/C Audio system Garage Fridge Freezer Microwave Hot water Interior dinning table Exterior table Front and back sun beds Exterior fresh water shower Sunshade