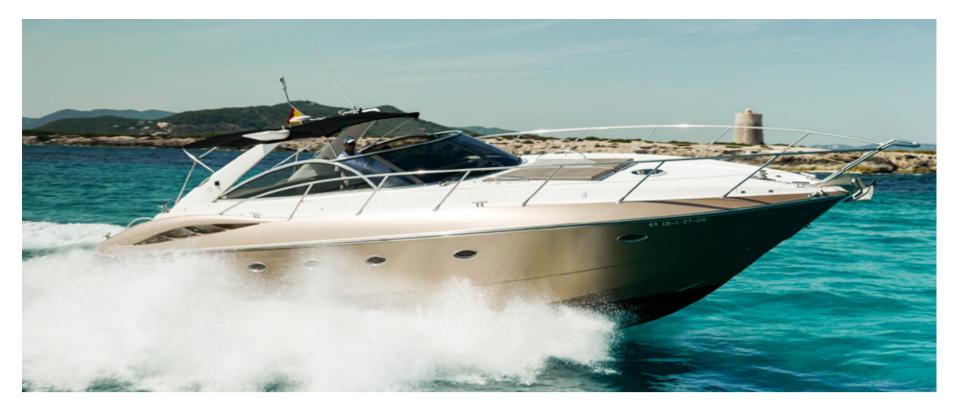

# SUNSEEKER CAMARGUE 50

| HIGH SEASON* |  |
|--------------|--|
| MID SEASON*  |  |

CAPACITY 10 + Skipper

FUEL CONS 150 L/h, 380€\*\*\*

LENGTH / BEAM 15,5m / 4,4m

#### **COMFORTABLE AND SPACIOUS**

A beauty of a boat that offers ample seating space and two comfortable sunbeds, this is a great choice for relaxing on the iridescent waters of Formentera and bring some water toys to play in the crystal clear sea. Toast the occasion with a crisp glass of bubbles and enjoy island life in all its glory!

### **SPEED**

Cruising speed 22 knots