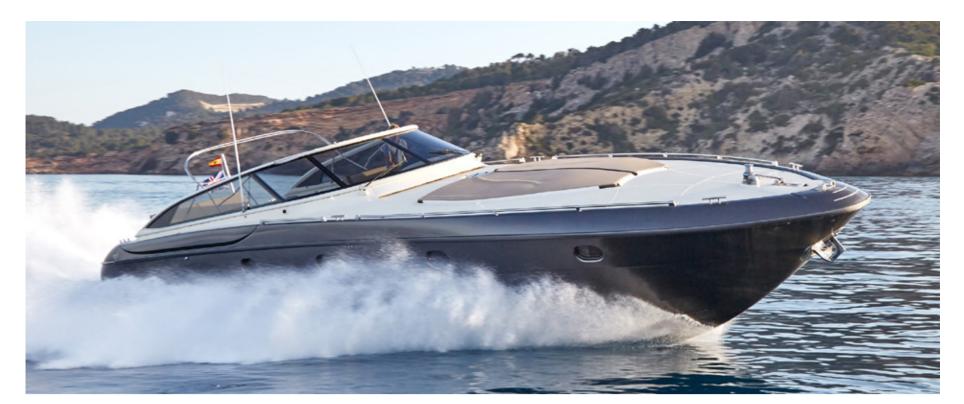

# BAIA AQUA 54

| HIGH SEASON* |                |
|--------------|----------------|
| MID SEASON*  | 3.000€ / day** |

CAPACITY 10 + 2 crew

FUEL CONS \_\_\_\_\_ 260 L/h, 450€\*\*\*

LENGTH / BEAM \_\_\_\_\_\_17m / 4,8m

#### **ELEGANCE DEFINED**

This super sporty yacht also combines, she is fast, sophisticated and equipped with a double cabin and two twin cabins. The lounge room features a soft leather sofa making it the perfect place to rest in air conditioned comfort after a great day in Ibiza's summer sun.

#### **SPEED**

Cruising speed 32 knots