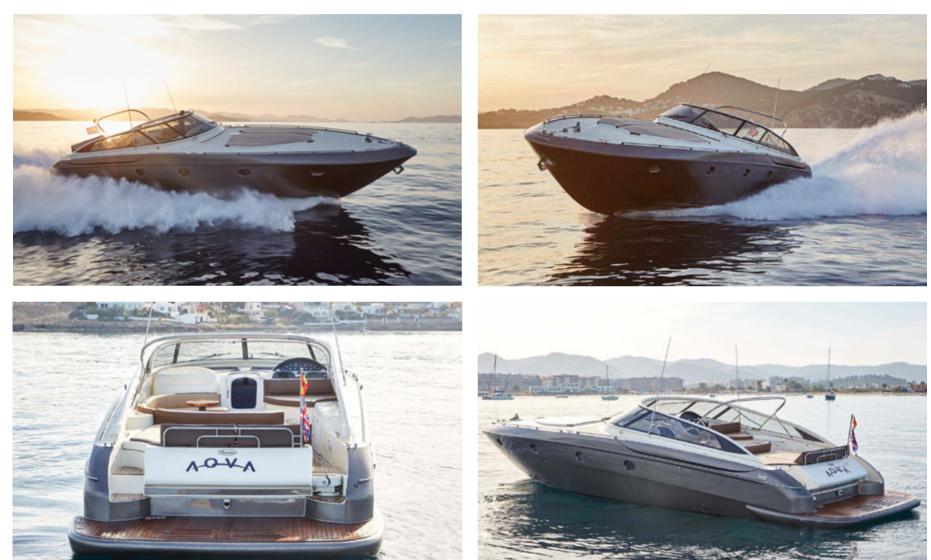

#### **ELEGANCE DEFINED**

This super sporty yacht also combines, she is fast, sophisticated and equipped with a double cabin and two twin cabins. The lounge room features a soft leather sofa making it the perfect place to rest in air conditioned comfort after a great day in Ibiza's summer sun.

#### ACCOMMODATION

#### EQUIPMENT

1 master cabin

1 twin cabin

1 cabin with 2 bunk beds
Max 12 guests on day charter
Max 6 guests sleeping in port
Max 4 guests sleeping at anchor
2 bathrooms