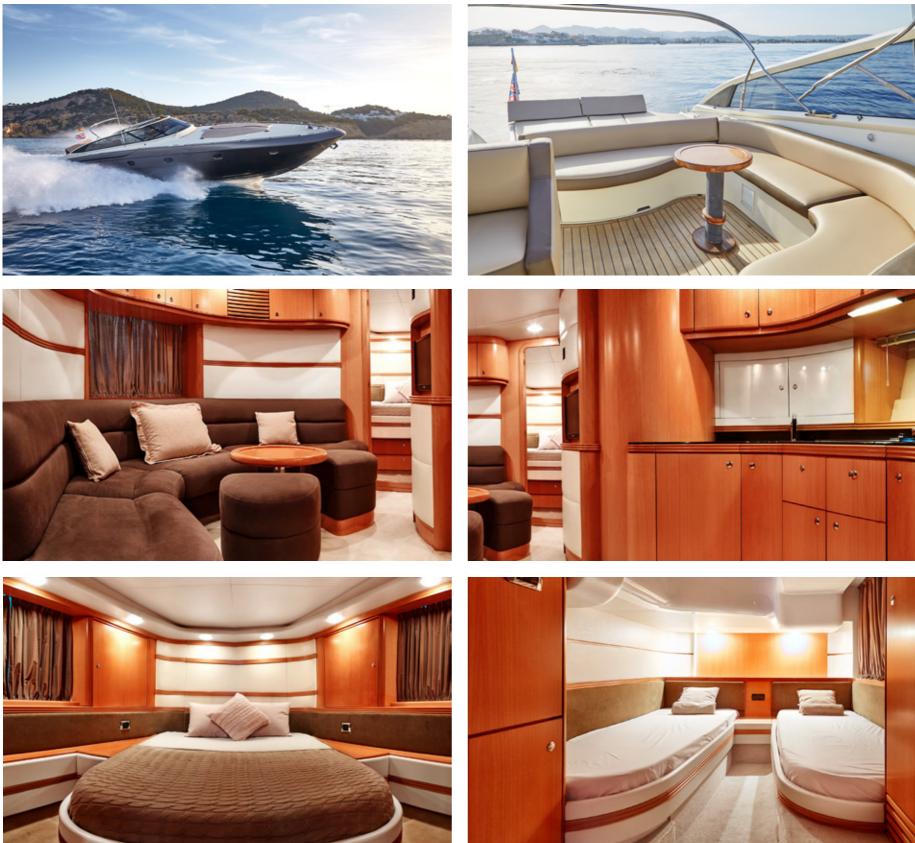

#### **ELEGANCE DEFINED**

This super sporty yacht also combines, she is fast, sophisticated and equipped with a double cabin and two twin cabins. The lounge room features a soft leather sofa making it the perfect place to rest in air conditioned comfort after a great day in Ibiza's summer sun.

#### ACCOMMODATION

#### EQUIPMENT

1 master cabin

1 twin cabin

1 cabin with 2 bunk beds
Max 12 guests on day charter
Max 6 guests sleeping in port
Max 4 guests sleeping at anchor
2 bathrooms

Audio systemGangwayFridgeFreezerMicrowaveHot waterCoffee machineInterior tableExterior tableFront and back sun bedsExterior fresh water showerSunshade