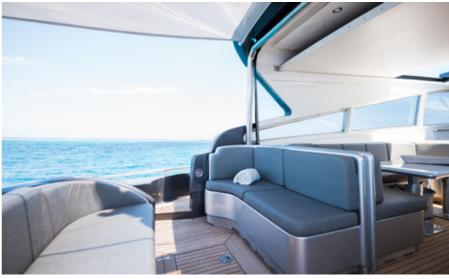

| HIGH SEASON*                                                  | 9.490€ / day**    |
|---------------------------------------------------------------|-------------------|
| MID SEASON*                                                   | 7.890€ / day**    |
| LOW SEASON*                                                   | 6.890€ / day**    |
| CAPACITY                                                      | 12 + 3 crew       |
| FUEL CONS                                                     | 600 L/h, 1200€*** |
| LENGTH / BEAM                                                 | 27m / 6,5m        |
| INCLUDED paddle boards, snorkeling equipment, seabob, jet ski |                   |

<sup>\*</sup> High season - July & August Mid season - June & September Low season - the rest of the year













### **ACCOMMODATION**

1 master cabin

1 vip cabin

1 twin cabin

3 crew

Max 12 guests on day charter

Max guests sleeping in port 6

Max guests sleeping at anchor 6

Extra beds posible

2 crew cabins

3 on suite bathrooms

1 crew bathroom

#### **INCLUDED**

Crew

Towels

Drinks

Snacks

Snorkels

Jet Ski

Seabob

Inflatable paddle boards

**EXTRA:** Tender

## **EQUIPMENT**

A/C

Hard top

Audio system

Gangway

Garage

Fridge

Freezer

Microwave

Owen

Washing machine

Dryer

Hot water

Coffee machine

Interior dinning table

Exterior dining table

Front and back sun beds

Exterior fresh water shower

Sunshade

#### **SPEED**

Cruising speed 26 knots