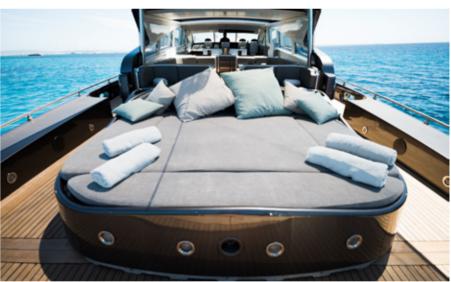

# **LEOPARD 90**









| HIGH SEASON*                                                  | 9.490€ / day**    |
|---------------------------------------------------------------|-------------------|
| MID SEASON*                                                   | 7.890€ / day**    |
| LOW SEASON*                                                   | 6.890€ / day**    |
| CAPACITY                                                      | 12 + 3 crew       |
| FUEL CONS                                                     | 600 L/h, 1200€*** |
| LENGTH / BEAM                                                 | 27m / 6,5m        |
| INCLUDED paddle boards, snorkeling equipment, seabob, jet ski |                   |

<sup>\*</sup> High season - July & August Mid season - June & September Low season - the rest of the year