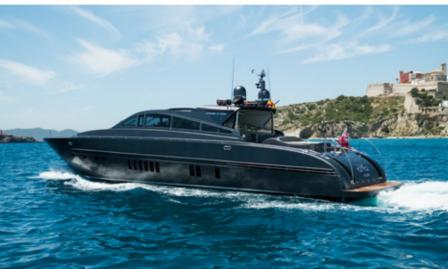

# **LEOPARD 90**

| HIGH SEASON*                                                  | 9.490€ / day**    |
|---------------------------------------------------------------|-------------------|
| MID SEASON*                                                   | 7.890€ / day**    |
| LOW SEASON*                                                   | 6.890€ / day**    |
| CAPACITY                                                      | 12 + 3 crew       |
| FUEL CONS                                                     | 600 L/h, 1200€*** |
| LENGTH / BEAM                                                 | 27m / 6,5m        |
| INCLUDED paddle boards, snorkeling equipment, seabob, jet ski |                   |