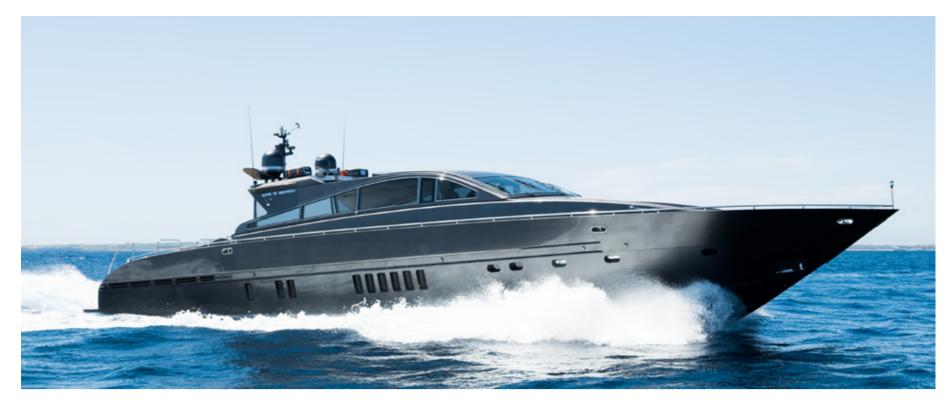

# **LEOPARD 90**

| HIGH SEASON*                                                  | 9.490€ / day**    |
|---------------------------------------------------------------|-------------------|
| MID SEASON*                                                   | 7.890€ / day**    |
| LOW SEASON*                                                   | 6.890€ / day**    |
| CAPACITY                                                      | 12 + 3 crew       |
| FUEL CONS                                                     | 600 L/h, 1200€*** |
| LENGTH / BEAM                                                 | 27m / 6,5m        |
| INCLUDED paddle boards, snorkeling equipment, seabob, jet ski |                   |