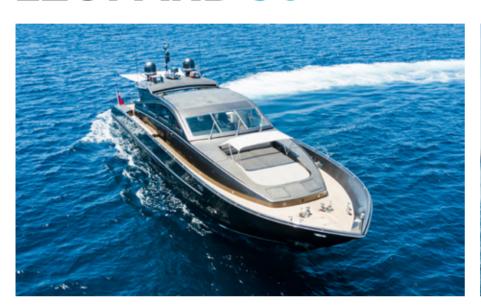

# **LEOPARD 90**

| HIGH SEASON*                                                  | 9.490€ / day**    |
|---------------------------------------------------------------|-------------------|
| MID SEASON*                                                   | 7.890€ / day**    |
| LOW SEASON*                                                   | 6.890€ / day**    |
| CAPACITY                                                      | 12 + 3 crew       |
| FUEL CONS                                                     | 600 L/h, 1200€*** |
| LENGTH / BEAM                                                 | 27m / 6,5m        |
| INCLUDED paddle boards, snorkeling equipment, seabob, jet ski |                   |