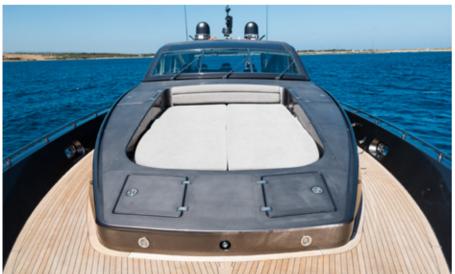

# **LEOPARD 90**









| HIGH SEASON*                                                  | 9.490€ / day**    |
|---------------------------------------------------------------|-------------------|
| MID SEASON*                                                   | 7.890€ / day**    |
| LOW SEASON*                                                   | 6.890€ / day**    |
| CAPACITY                                                      | 12 + 3 crew       |
| FUEL CONS                                                     | 600 L/h, 1200€*** |
| LENGTH / BEAM                                                 | 27m / 6,5m        |
| INCLUDED paddle boards, snorkeling equipment, seabob, jet ski |                   |

<sup>\*</sup> High season - July & August Mid season - June & September Low season - the rest of the year