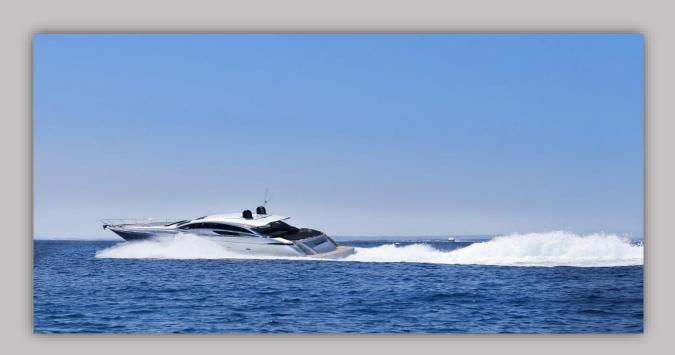

## PERSHING 72: "SENSATION"

Sleek contours, a distinctive, futuristic style and an undeniable vocation for socializing. A bright design and classic curves highlighted in the new single pane windsheild. The most highly advanced technology in every detail aboard.

Original and versatile environments offering ultimate hospitality. The pleasure of yachting enters a new era.

Mooring: Marina Botafoch Ibiza

Length overall: 22,26 m.

Maximum Beam: 5,5 m.

Depth: 2,65 m.

Consumes diesel: 600 L/H