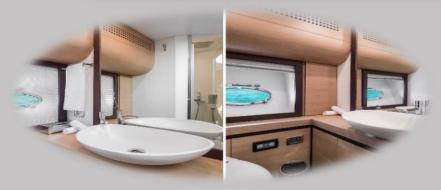

Original and versatile environments offering ultimate hospitality. The pleasure of yachting enters a new era.

Mooring: Marina Botafoch Ibiza

Length overall: 22,26 m.

Maximum Beam: 5,5 m.

Depth: 2,65 m.

Consumes diesel: 600 L/H

Cruz/max: 35/40 knots.

Party: 10 Day/ 6 night

Cabins: 1 Master / 1 VIP / 2 Twins

Bathrooms: 3

Equipment throughout: TV, Hi-Fi amassing Bose surround system.

Wifi free on board.

Crew: 2

**TENDERS & TOYS:** 