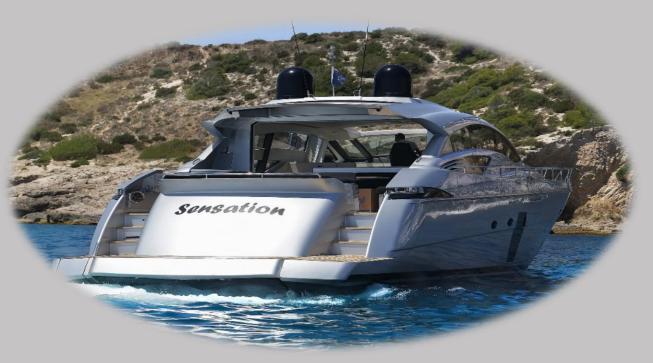

## "M/Y SENSATION"

## PERSHING 72: "SENSATION"

Sleek contours, a distinctive, futuristic style and an undeniable vocation for socializing. A bright design and classic curves highlighted in the new single pane windsheild. The most highly advanced technology in every detail aboard.