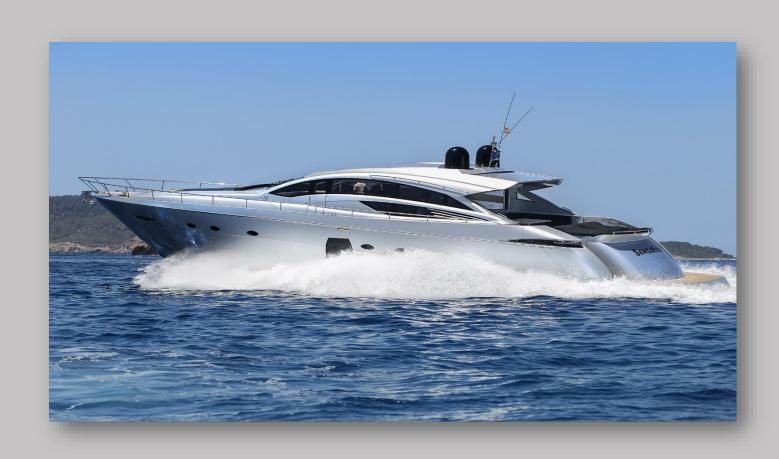

## PERSHING 72: "SENSATION"

Sleek contours, a distinctive, futuristic style and an undeniable vocation for socializing. A bright design and classic curves highlighted in the new single pane windsheild. The most highly advanced technology in every detail aboard.

Original and versatile environments offering ultimate hospitality. The pleasure of yachting enters a new era.

Mooring: Marina Botafoch Ibiza

Length overall: 22,26 m.

Maximum Beam: 5,5 m.

Depth: 2,65 m.

Consumes diesel: 600 L/H