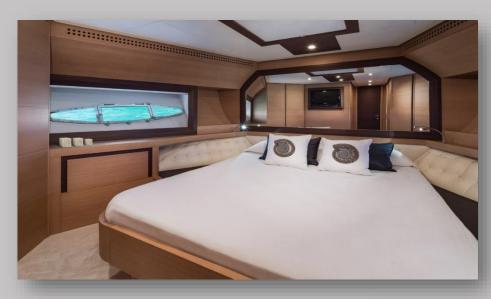

Cruz/max: 35/40 knots.

Party: 10 Day/ 6 night

Cabins: 1 Master / 1 VIP / 2 Twins

Bathrooms: 3

Equipment throughout: TV, Hi-Fi amassing Bose surround system.

Wifi free on board.

Crew: 2

**TENDERS & TOYS:** 