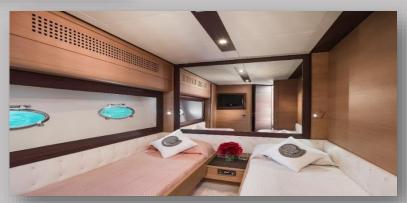

Cruz/max: 35/40 knots.

Party: 10 Day/ 6 night

Cabins: 1 Master / 1 VIP / 2 Twins

Bathrooms: 3

Equipment throughout: TV, Hi-Fi amassing Bose surround system.

Wifi free on board.

Crew: 2

**TENDERS & TOYS:** 