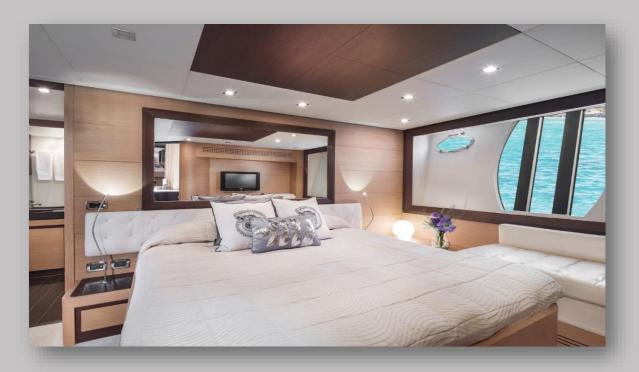

Cruz/max: 35/40 knots.

Party: 10 Day/ 6 night

Cabins: 1 Master / 1 VIP / 2 Twins

Bathrooms: 3

Equipment throughout: TV, Hi-Fi amassing Bose surround system.

Wifi free on board.

Crew: 2

**TENDERS & TOYS:** 