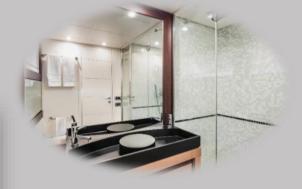

Cruz/max: 35/40 knots.

Party: 10 Day/ 6 night

Cabins: 1 Master / 1 VIP / 2 Twins

Bathrooms: 3

Equipment throughout: TV, Hi-Fi amassing Bose surround system.

Wifi free on board.

Crew: 2

**TENDERS & TOYS:** 