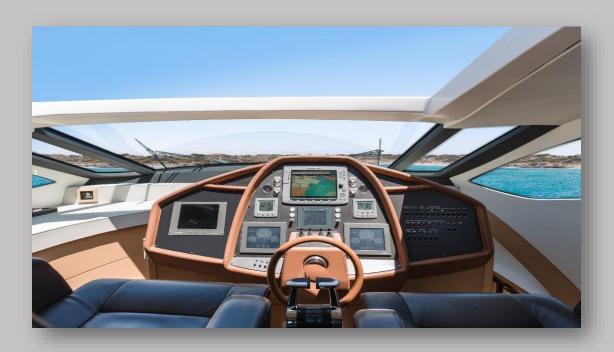

## PERSHING 72: "SENSATION"

Sleek contours, a distinctive, futuristic style and an undeniable vocation for socializing. A bright design and classic curves highlighted in the new single pane windsheild. The most highly advanced technology in every detail aboard.