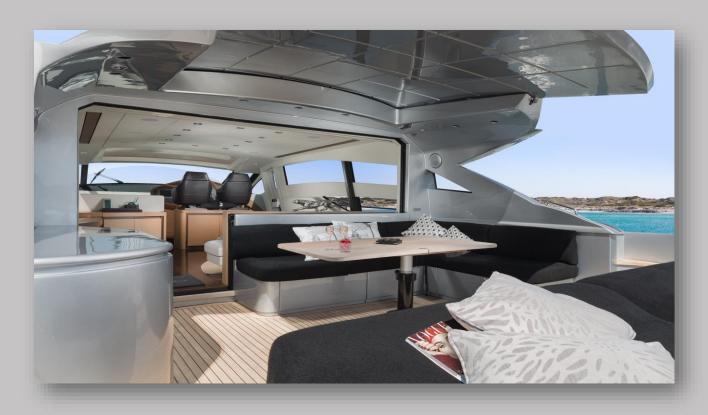

Original and versatile environments offering ultimate hospitality. The pleasure of yachting enters a new era.

Mooring: Marina Botafoch Ibiza

Length overall: 22,26 m.

Maximum Beam: 5,5 m.

Depth: 2,65 m.

Consumes diesel: 600 L/H