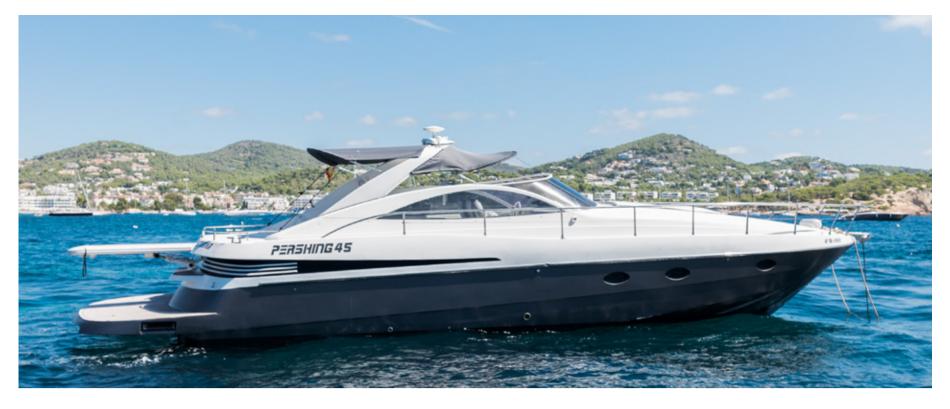

# PERSHING 45

| HIGH SEASON*  | 2.400€ / day**                     |
|---------------|------------------------------------|
| MID SEASON*   | 1.990€ / day**                     |
| LOW SEASON*   | 1.690€ / day**                     |
| CAPACITY      | 11 + Skipper                       |
| FUEL CONS     | 150 L/h, 300€***                   |
| LENGTH / BEAM | 14,2m / 4m                         |
| INCLUDED      | paddle board, snorkeling equipment |

#### PERSHING 45

A wide-beamed vessel offers two spacious double cabins, one forward one aft, as well as 2 bathrooms. She's one of the most famous models from the Italian shipyard Pershing, this 45 feet is an open version without roll-bar. This Pershing 45 is in a really good condition and she has a lot of equipment: VHF radio, bow thruster, reversible A/C, generator, hydraulic gangway and more.