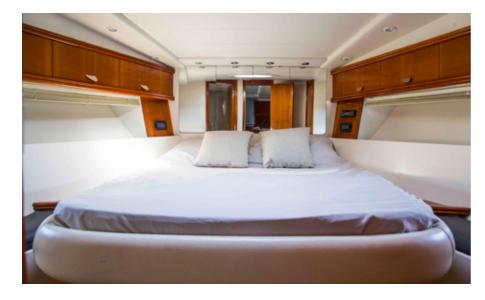

#### PERSHING 45

A wide-beamed vessel offers two spacious double cabins, one forward one aft, as well as 2 bathrooms. She's one of the most famous models from the Italian shipyard Pershing, this 45 feet is an open version without roll-bar. This Pershing 45 is in a really good condition and she has a lot of equipment: VHF radio, bow thruster, reversible A/C, generator, hydraulic gangway and more.

### **ACCOMMODATION**

1 master cabin1 double cabinMax 11 guests on day charter

Max 4 guests sleeping in port

Max 2 guests sleeping at anchor

Max 2 guests sleeping at anchor

2 bathrooms