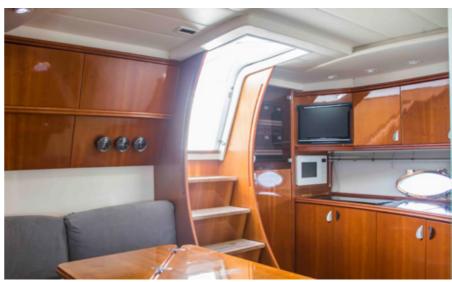

#### PERSHING 45

A wide-beamed vessel offers two spacious double cabins, one forward one aft, as well as 2 bathrooms. She's one of the most famous models from the Italian shipyard Pershing, this 45 feet is an open version without roll-bar. This Pershing 45 is in a really good condition and she has a lot of equipment: VHF radio, bow thruster, reversible A/C, generator, hydraulic gangway and more.

#### **EQUIPMENT**

Audio system

Gangway

Fridge

Freezer

Hot water

Interior dinning table

Front and back sun beds