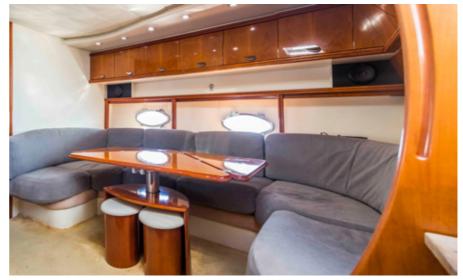

### **ACCOMMODATION**

1 master cabin1 double cabinMax 11 guests on day charter

Max 4 guests sleeping in port

Max 2 guests sleeping at anchor

Max 2 guests sleeping at anchor

2 bathrooms

#### **EQUIPMENT**

Audio system

Gangway

Fridge

Freezer

Hot water

Interior dinning table

Front and back sun beds