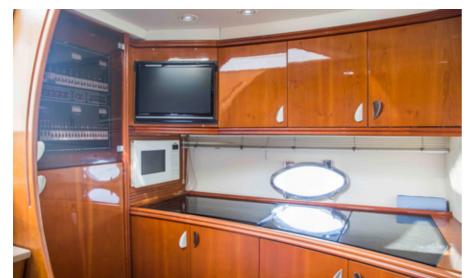

#### **EQUIPMENT**

Audio system

Gangway

Fridge

Freezer

Hot water

Interior dinning table

Front and back sun beds