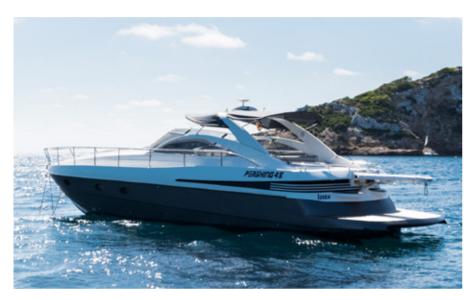

# PERSHING 45

| HIGH SEASON*  | 2.400€ / day**                     |
|---------------|------------------------------------|
| MID SEASON*   | 1.990€ / day**                     |
| LOW SEASON*   | 1.690€ / day**                     |
| CAPACITY      | 11 + Skipper                       |
| FUEL CONS     | 150 L/h, 300€***                   |
| LENGTH / BEAM | 14,2m / 4m                         |
| INCLUDED      | paddle board, snorkeling equipment |

#### PERSHING 45

A wide-beamed vessel offers two spacious double cabins, one forward one aft, as well as 2 bathrooms. She's one of the most famous models from the Italian shipyard Pershing, this 45 feet is an open version without roll-bar. This Pershing 45 is in a really good condition and she has a lot of equipment: VHF radio, bow thruster, reversible A/C, generator, hydraulic gangway and more.